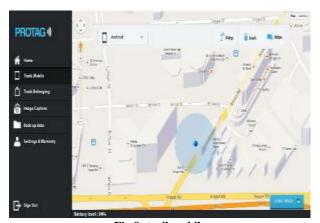

# 2.5. Mobile security

In continuing, if phone is capitulated way, you can lock and back it up remotely from your online report – and even seize a photo of the thief. Whereas in counseled, if the robber switches the SIM card, the protection feature in the PROTAG APP arrests the features of the new SIM card and reports to your secondary emergency number. Fig 8: think of pursuing is given below,

Fig 8: think of tracking

You trail your mobile by employing this mechanisms and the Fig 9: trail mobile is shown below,

Fig 9: trail mobile