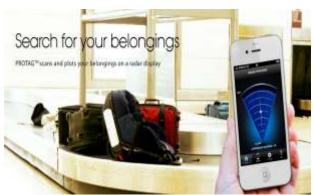

# 2.3. Intelligent radar

Elite's radar is utilized to find your capitulated item quickly. If you demand extra aid discovering it in the disorder, The radar will scan an span of 100 feet (30 metres) to find it locale, safeguarding that metres you find your luggage as swiftly as probable and it is shown in Fig 6: intelligent radar,

Fig 6: intelligent radar

Steps of Elite's radar is given in the Fig 7: PROTAG ELITE's radar,

Fig 7: PROTAG ELITE's radar