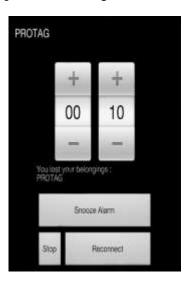

Fig1: intelligent alert

It uses alert box, whenever a PROTAG mechanism is beyond the set protection distance, the app will alert you and you select one of the 3 options, and it is shown in Fig 2: Alert box.

- Snooze alarm- snooze the alarm for a era of period accordingly to the dials.
- Reconnect endeavor to reconnect to the PROTAG device.
- ❖ **Stop** halt monitoring the PROTAG device.

Fig 2: Alert box