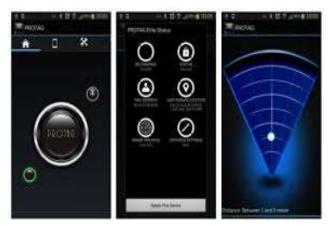

Fig1: intelligent alert

It uses alert box, whenever a PROTAG mechanism is beyond the set protection distance, the app will alert you and you select one of the 3 options, and it is shown in Fig 2: Alert box.

- Snooze alarm- snooze the alarm for a era of period accordingly to the dials.
- Reconnect endeavor to reconnect to the PROTAG device.
- ❖ **Stop** halt monitoring the PROTAG device.

Fig 2: Alert box

# 2.2. Intelligent locator

In a busy date you capitulated your thing that could'nt recalled by you. But PROTAG app records the capitulated recognized period and locale of the capitulated item. This method, we can facilely recognize the capitulated item by retracing your steps. It will notify to the PROTAG draw, it is shown in Fig 3: notify to PROTAG trace.

Fig 3: notify to PROTAG trace

The intelligent locator are utilized in PROTAG ELITE to find capitulated items and it is shown in the Fig 4: intelligent locator

Fig 4: intelligent locator

In supplement to alerts, the app will reclaim locale data from phone and record it. By employing Fig 5: last recognized locale, you can retrace your steps and revisit to that locale to recoup your belongings.