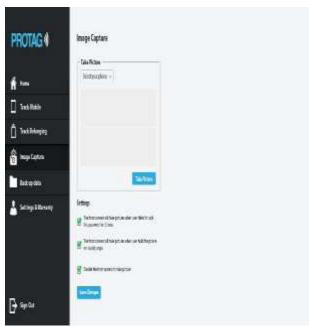

# 2.5.1. Picture capture

It has the ability to seize picture alongside the front camera of the phone to find out who seized your phone and they are shown in the Fig 10: picture capture,

Fig 10: picture capture