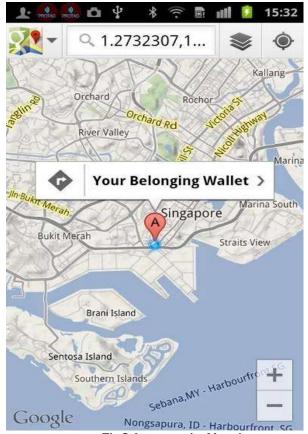

Fig 3: notify to PROTAG trace

The intelligent locator are utilized in PROTAG ELITE to find capitulated items and it is shown in the Fig 4: intelligent locator

Fig 4: intelligent locator

In supplement to alerts, the app will reclaim locale data from phone and record it. By employing Fig 5: last recognized locale, you can retrace your steps and revisit to that locale to recoup your belongings.

Fig 5: last recognized location