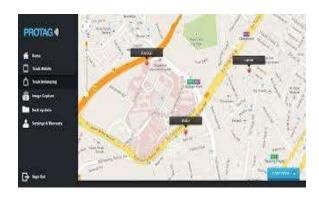

Fig 8: think of tracking

You trail your mobile by employing this mechanisms and the Fig 9: trail mobile is shown below,

Fig 9: trail mobile