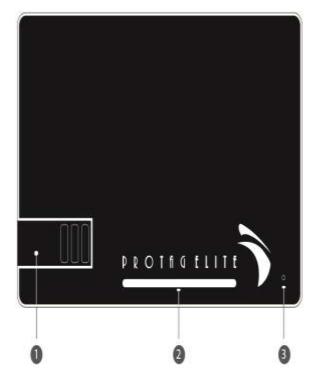

# 2.6. Features of PROTAG

PROTAG ELITE is utilized find the last capitulated items for Android and IOS. It uses built-in USB seaport to long permanent recharge. ELITE alert you whenever your valuables and phone are left behind. It will be drew by PROTAG TRACE report via online. Draw deeds as a centralized arrangement for all your PROTAG mechanism and mobile protection features, such as remotely locking, backing up and stroking

your phone. The Fig 11: features of PROTAG ELITE is shown below,

- 1. USB charging seaport
- 2. LED indicator light
- 3. Domination Button

Fig 11: features of PROTAG ELITE.

| 2.7. Technical specification |                        |
|------------------------------|------------------------|
| CONNECTIV                    | TTY Bluetooth          |
|                              | 4.0(Bluetooth low      |
|                              | energy)                |
| CHIP                         | CSR 1000               |
|                              |                        |
| COMPATIBILITY                | IOS and Andriod3       |
|                              |                        |
| NUMBER OF PAIR               | ING Up to 10           |
| PER PHONE                    |                        |
| RECHARGING                   | Push out USB port      |
| MECHANISM                    |                        |
| BATTERY                      | 150 MAH 3.7 V Li-      |
|                              | polymer                |
| BATTERY LIFE                 | 1year each price up to |
|                              | 500 price cycle        |
| RANGE                        | Up to 100ft(30 metres) |
|                              | _                      |
| DIMENSIONS                   | 84mm*53mm*3mm          |
|                              |                        |
| WEIGHT                       | 18g                    |
|                              |                        |